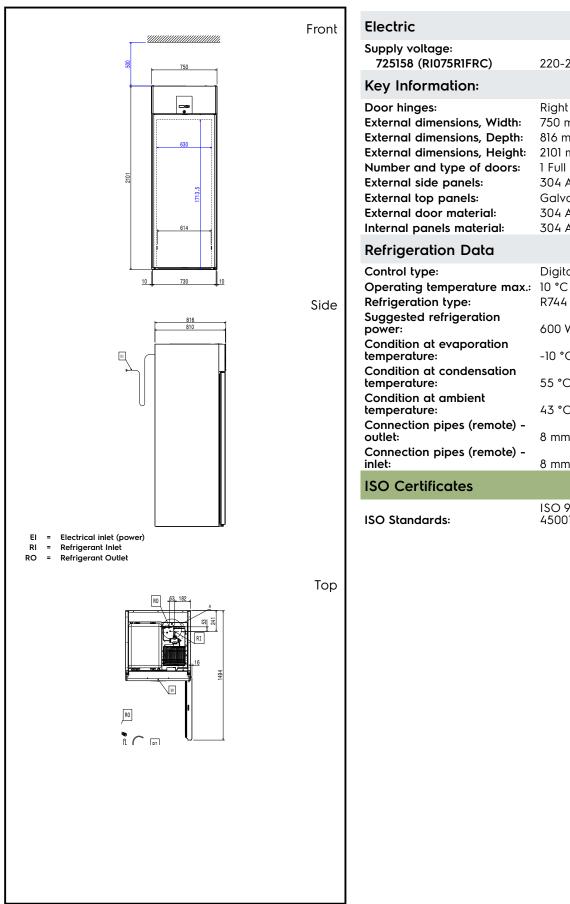

# Digital Cabinets Roll-in Compact Refrigerator 750 It - 1 door - remote CO2

220-240 V/1 ph/50/60 Hz

**Right Side** 

750 mm

816 mm

2101 mm

304 AISI

304 AISI 304 AISI

Digital

R744

600 W

-10 °C

55 °C

43 °C

8 mm

8 mm

ISO 9001; ISO 14001; ISO

45001; ISO 50001

Galvanized Steel

1 Full

**Digital Cabinets** Roll-in Compact Refrigerator 750 lt - 1 door remote CO2

The company reserves the right to make modifications to the products without prior notice. All information correct at time of printing.